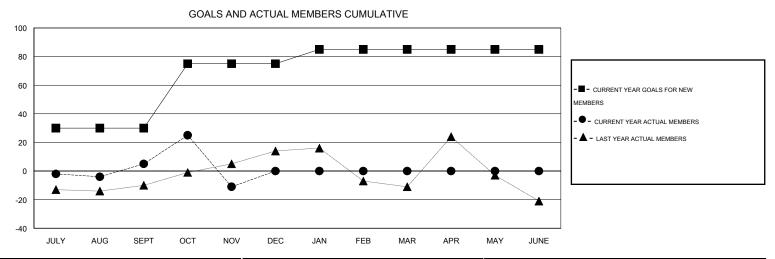

## District 27 D1

Results as of: 11/30/2015

Judy Hankom **LOCATION WISCONSIN** GMT CA 1 Clubs Members RESULTS FOR 2015-2016 RESULTS FOR 2015-2016 NEW CLUB NEW CLUBS DROPPED NET NEW MEMBER CHARTER AND DROPPED NET QUARTER QUARTER GOAL CLUBS GAIN/LOSS GOAL NEW MEMBERS MEMBERS GAIN/LOSS ADDED 0 0 0 30 44 39 5 JULY/AUG/SEPT JULY/AUG/SEPT 0 0 0 45 62 78 OCT/NOV/DEC -16 OCT/NOV/DEC 0 0 0 0 10 0 0 0 JAN/FEB/MAR JAN/FEB/MAR 0 0 0 0 0 0 0 0